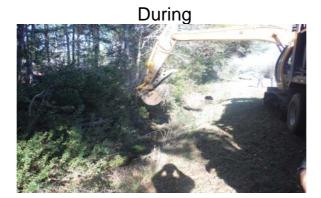

Completion: Jan-16

Project improved 1,984 L.F. of drainage system. Cleaned out 1,000 L.F. of channel and 984 L.F. of roadside ditch.

| 2016-575 / African Baptist Church Road Ch #1                                      | Labor<br>Hours      | Labor<br>Cost                 | Equipment<br>Cost           | Material<br>Cost           | Contractor<br>Cost      | Indirect<br>Labor             | Total Cost                      |
|-----------------------------------------------------------------------------------|---------------------|-------------------------------|-----------------------------|----------------------------|-------------------------|-------------------------------|---------------------------------|
|                                                                                   |                     |                               |                             |                            |                         |                               |                                 |
| CCO / Channel - cleaned out                                                       | 40.0                | \$893.60                      | \$154.68                    | \$38.61                    | \$0.00                  | \$573.90                      | \$1,660.79                      |
| HAUL / Hauling                                                                    | 25.0                | \$568.90                      | \$199.75                    | \$57.20                    | \$0.00                  | \$360.50                      | \$1,186.35                      |
| ONJV / Onsite Job Visit                                                           | 4.0                 | \$136.72                      | \$14.16                     | \$10.64                    | \$0.00                  | \$97.88                       | \$259.40                        |
| RSDCL / Roadside Ditch - Cleanout<br>2016-575 / African Baptist Church Road Ch #1 | 20.0<br><b>89.5</b> | \$484.40<br><b>\$2,095.37</b> | \$194.44<br><b>\$563.03</b> | \$21.45<br><b>\$127.90</b> | \$0.00<br><b>\$0.00</b> | \$319.50<br><b>\$1,358.40</b> | \$1,019.79<br><b>\$4,144.69</b> |
| Sub Total                                                                         |                     |                               |                             |                            |                         |                               |                                 |
|                                                                                   |                     |                               |                             |                            |                         |                               |                                 |
| Grand Total                                                                       | 89.5                | \$2,095.37                    | \$563.03                    | \$127.90                   | \$0.00                  | \$1,358.40                    | \$4,144.69                      |