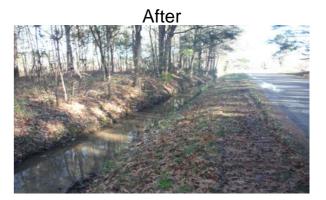

Completion: Jan-16

Project improved 1,984 L.F. of drainage system. Cleaned out 1,000 L.F. of channel and 984 L.F. of roadside ditch.

| 2016-575 / African Baptist Church Road Ch #1                                      | Labor<br>Hours      | Labor<br>Cost                 | Equipment<br>Cost           | Material<br>Cost           | Contractor<br>Cost      | Indirect<br>Labor             | Total Cost                      |
|-----------------------------------------------------------------------------------|---------------------|-------------------------------|-----------------------------|----------------------------|-------------------------|-------------------------------|---------------------------------|
|                                                                                   |                     |                               |                             |                            |                         |                               |                                 |
| CCO / Channel - cleaned out                                                       | 40.0                | \$893.60                      | \$154.68                    | \$38.61                    | \$0.00                  | \$573.90                      | \$1,660.79                      |
| HAUL / Hauling                                                                    | 25.0                | \$568.90                      | \$199.75                    | \$57.20                    | \$0.00                  | \$360.50                      | \$1,186.35                      |
| ONJV / Onsite Job Visit                                                           | 4.0                 | \$136.72                      | \$14.16                     | \$10.64                    | \$0.00                  | \$97.88                       | \$259.40                        |
| RSDCL / Roadside Ditch - Cleanout<br>2016-575 / African Baptist Church Road Ch #1 | 20.0<br><b>89.5</b> | \$484.40<br><b>\$2,095.37</b> | \$194.44<br><b>\$563.03</b> | \$21.45<br><b>\$127.90</b> | \$0.00<br><b>\$0.00</b> | \$319.50<br><b>\$1,358.40</b> | \$1,019.79<br><b>\$4,144.69</b> |
| Sub Total                                                                         |                     |                               |                             |                            |                         |                               |                                 |
|                                                                                   |                     |                               |                             |                            |                         |                               |                                 |
| Grand Total                                                                       | 89.5                | \$2,095.37                    | \$563.03                    | \$127.90                   | \$0.00                  | \$1,358.40                    | \$4,144.69                      |