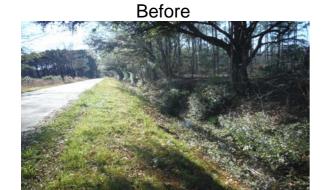

Completion: Jan-16

Project improved 1,984 L.F. of drainage system. Cleaned out 1,000 L.F. of channel and 984 L.F. of roadside ditch.

| 2016-575 / African Baptist Church Road Ch #1                                      | Labor<br>Hours      | Labor<br>Cost                 | Equipment<br>Cost           | Material<br>Cost           | Contractor<br>Cost      | Indirect<br>Labor             | Total Cost                      |
|-----------------------------------------------------------------------------------|---------------------|-------------------------------|-----------------------------|----------------------------|-------------------------|-------------------------------|---------------------------------|
|                                                                                   |                     |                               |                             |                            |                         |                               |                                 |
| CCO / Channel - cleaned out                                                       | 40.0                | \$893.60                      | \$154.68                    | \$38.61                    | \$0.00                  | \$573.90                      | \$1,660.79                      |
| HAUL / Hauling                                                                    | 25.0                | \$568.90                      | \$199.75                    | \$57.20                    | \$0.00                  | \$360.50                      | \$1,186.35                      |
| ONJV / Onsite Job Visit                                                           | 4.0                 | \$136.72                      | \$14.16                     | \$10.64                    | \$0.00                  | \$97.88                       | \$259.40                        |
| RSDCL / Roadside Ditch - Cleanout<br>2016-575 / African Baptist Church Road Ch #1 | 20.0<br><b>89.5</b> | \$484.40<br><b>\$2,095.37</b> | \$194.44<br><b>\$563.03</b> | \$21.45<br><b>\$127.90</b> | \$0.00<br><b>\$0.00</b> | \$319.50<br><b>\$1,358.40</b> | \$1,019.79<br><b>\$4,144.69</b> |
| Sub Total                                                                         |                     |                               |                             |                            |                         |                               |                                 |
|                                                                                   |                     |                               |                             |                            |                         |                               |                                 |
| Grand Total                                                                       | 89.5                | \$2,095.37                    | \$563.03                    | \$127.90                   | \$0.00                  | \$1,358.40                    | \$4,144.69                      |