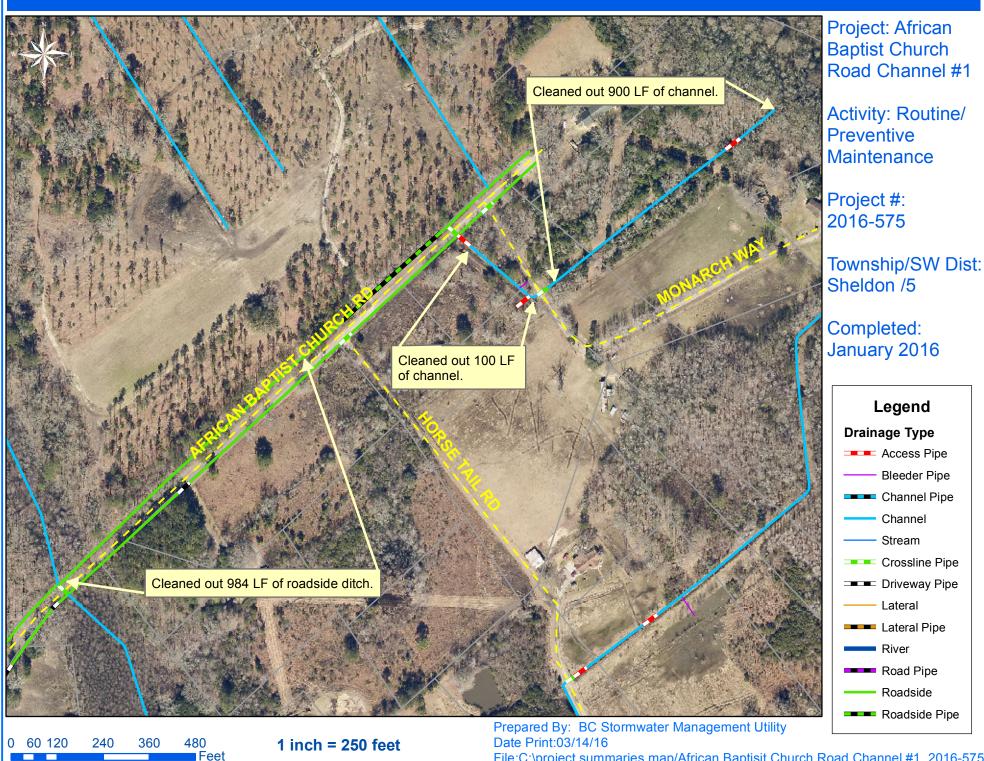

## Beaufort County Public Works Stormwater Infrastructure Project Summary

Project Summary: African Baptist Church Road Channel #1

Narrative Description of Project:

Activity: Routine/Preventive Maintenance

Completion: Jan-16

Project improved 1,984 L.F. of drainage system. Cleaned out 1,000 L.F. of channel and 984 L.F. of roadside ditch.

| 2016-575 / African Baptist Church Road Ch #1                                      | Labor<br>Hours      | Labor<br>Cost                 | Equipment<br>Cost           | Material<br>Cost           | Contractor<br>Cost      | Indirect<br>Labor             | Total Cost                      |
|-----------------------------------------------------------------------------------|---------------------|-------------------------------|-----------------------------|----------------------------|-------------------------|-------------------------------|---------------------------------|
|                                                                                   |                     |                               |                             |                            |                         |                               |                                 |
| CCO / Channel - cleaned out                                                       | 40.0                | \$893.60                      | \$154.68                    | \$38.61                    | \$0.00                  | \$573.90                      | \$1,660.79                      |
| HAUL / Hauling                                                                    | 25.0                | \$568.90                      | \$199.75                    | \$57.20                    | \$0.00                  | \$360.50                      | \$1,186.35                      |
| ONJV / Onsite Job Visit                                                           | 4.0                 | \$136.72                      | \$14.16                     | \$10.64                    | \$0.00                  | \$97.88                       | \$259.40                        |
| RSDCL / Roadside Ditch - Cleanout<br>2016-575 / African Baptist Church Road Ch #1 | 20.0<br><b>89.5</b> | \$484.40<br><b>\$2,095.37</b> | \$194.44<br><b>\$563.03</b> | \$21.45<br><b>\$127.90</b> | \$0.00<br><b>\$0.00</b> | \$319.50<br><b>\$1,358.40</b> | \$1,019.79<br><b>\$4,144.69</b> |
| Sub Total                                                                         |                     |                               |                             |                            |                         |                               |                                 |
|                                                                                   |                     |                               |                             |                            |                         |                               |                                 |
| Grand Total                                                                       | 89.5                | \$2,095.37                    | \$563.03                    | \$127.90                   | \$0.00                  | \$1,358.40                    | \$4,144.69                      |